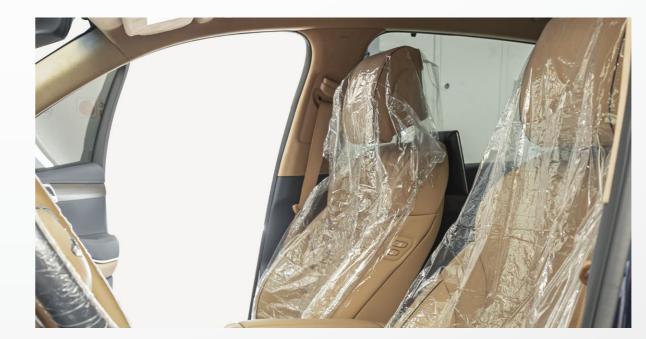

 Use 5 IN 1 Disposable Automotive Interior **Protective Covers.** Optional: Apply R1842 Leather Conditioner 19L on leather trim / material.

the vehicle.