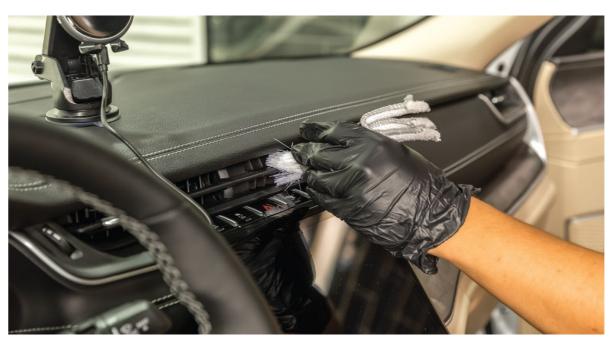

## INTERIOR VEHICLE CLEANING

- · Remove all lose mats from the vehicle.
- Vacuum all the carpets in the vehicle once done use compressed air to blow out any hard-to-reach areas.
- Use R1810 Heavy Duty Carpet Brush to remove remaining debris on the mats.
- Start by cleaning the roof lining, sun visors then move down to the A, B and C pillars using R1808 **Upholstery & Interior Cleaning Sponge, R1814** Multi-Purpose Upholstery Brush, and R1841 Special Interior Cleaner 19L.
- Clean the dashboard using R1845 Detailing Microfibre Orange Cloth, R1808 Upholstery & Interior Cleaning Sponge and R1841 Special Interior Cleaner 19L.
- Clean all door pads and pockets using R1817 5 X Pro Detailing Brushes, R1808 Upholstery & Interior Cleaning Sponge and R1841 Special Interior Cleaner 19L.
- Clean the center consul, ashtray, armrests, and air vents using R1817 5 X Pro Detailing Brushes, R1808 Upholstery & Interior Cleaning Sponge, R1841 Special Interior Cleaner 19L and R1815 A/C Vent Brush.
- Clean all windows on the inside using R1858 Glass Cleaning Microfibre Cloth and R1856 Glass Cleaner 19L.
- Clean all seats, seat belts and latches using R1808 Upholstery & Interior Cleaning Sponge, R1814 Multi-Purpose Upholstery Brush, and R1841 Special Interior Cleaner 19L.