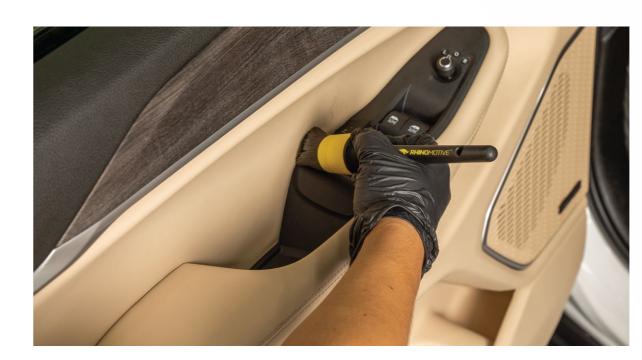

## INTERIOR VEHICLE CLEANING

- · Remove all lose mats from the vehicle.
- Vacuum all the carpets in the vehicle once done use compressed air to blow out any hard-to-reach areas.
- Use R1810 Heavy Duty Carpet Brush to remove remaining debris on the mats.
- Start by cleaning the roof lining, sun visors then move down to the A, B and C pillars using R1808 **Upholstery & Interior Cleaning Sponge, R1814** Multi-Purpose Upholstery Brush, and R1841 Special Interior Cleaner 19L.
- Clean the dashboard using R1845 Detailing Microfibre Orange Cloth, R1808 Upholstery & Interior Cleaning Sponge and R1841 Special Interior Cleaner 19L.
- Clean all door pads and pockets using R1817 5 X Pro Detailing Brushes, R1808 Upholstery & Interior Cleaning Sponge and R1841 Special Interior Cleaner 19L.
- Clean the center consul, ashtray, armrests, and air vents using R1817 5 X Pro Detailing Brushes, R1808 Upholstery & Interior Cleaning Sponge, R1841 Special Interior Cleaner 19L and R1815 A/C Vent Brush.
- Clean all windows on the inside using R1858 Glass Cleaning Microfibre Cloth and R1856 Glass Cleaner 19L.
- Clean all seats, seat belts and latches using R1808 Upholstery & Interior Cleaning Sponge, R1814 Multi-Purpose Upholstery Brush, and R1841 Special Interior Cleaner 19L.