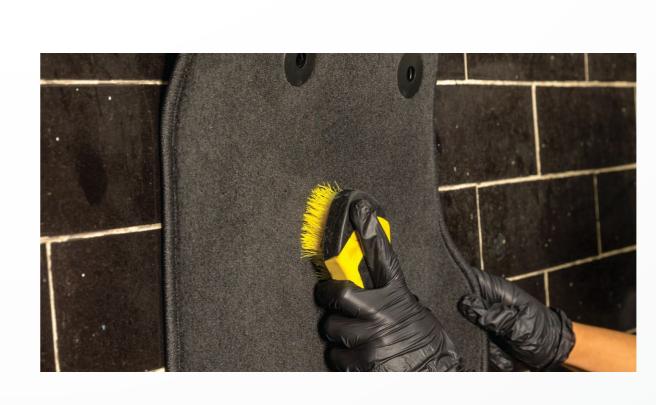

## INTERIOR VEHICLE CLEANING

- · Remove all lose mats from the vehicle.
- Vacuum all the carpets in the vehicle once done use compressed air to blow out any hard-to-reach areas.
- Use R1810 Heavy Duty Carpet Brush to remove remaining debris on the mats.
- Start by cleaning the roof lining, sun visors then move down to the A, B and C pillars using R1808 **Upholstery & Interior Cleaning Sponge, R1814** Multi-Purpose Upholstery Brush, and R1841 Special Interior Cleaner 19L.
- Clean the dashboard using R1845 Detailing Microfibre Orange Cloth, R1808 Upholstery & Interior Cleaning Sponge and R1841 Special Interior Cleaner 19L.
- Clean all door pads and pockets using R1817 5 X Pro Detailing Brushes, R1808 Upholstery & Interior Cleaning Sponge and R1841 Special Interior Cleaner 19L.
- Clean the center consul, ashtray, armrests, and air vents using R1817 5 X Pro Detailing Brushes, R1808 Upholstery & Interior Cleaning Sponge, R1841 Special Interior Cleaner 19L and R1815 A/C Vent Brush.
- Clean all windows on the inside using R1858 Glass Cleaning Microfibre Cloth and R1856 Glass Cleaner 19L.
- Clean all seats, seat belts and latches using R1808 Upholstery & Interior Cleaning Sponge, R1814 Multi-Purpose Upholstery Brush, and R1841 Special Interior Cleaner 19L.

Refit all lose mats after cleaning using R1803 Heavy Duty Carpet Brush, and R1833 All Purpose Cleaner 25L.

VIP INTERIOR CLEANING apply all above steps as well as below 8.1 use Clymer Pump to disinfect the interior of