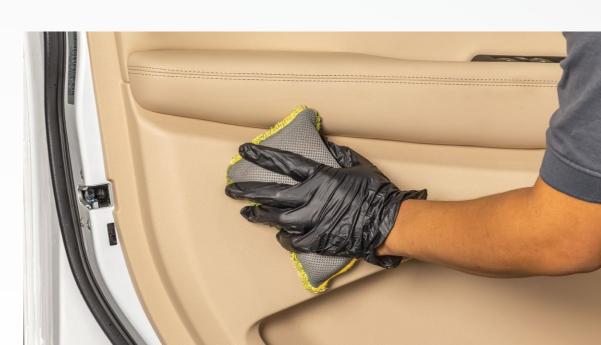

## INTERIOR VEHICLE CLEANING

- · Remove all lose mats from the vehicle.
- Vacuum all the carpets in the vehicle once done use compressed air to blow out any hard-to-reach areas.
- Use R1810 Heavy Duty Carpet Brush to remove remaining debris on the mats.
- Start by cleaning the roof lining, sun visors then move down to the A, B and C pillars using R1808 **Upholstery & Interior Cleaning Sponge, R1814** Multi-Purpose Upholstery Brush, and R1841 Special Interior Cleaner 19L.
- Clean the dashboard using R1845 Detailing Microfibre Orange Cloth, R1808 Upholstery & Interior Cleaning Sponge and R1841 Special Interior Cleaner 19L.
- Clean all door pads and pockets using R1817 5 X Pro Detailing Brushes, R1808 Upholstery & Interior Cleaning Sponge and R1841 Special Interior Cleaner 19L.
- Clean the center consul, ashtray, armrests, and air vents using R1817 5 X Pro Detailing Brushes, R1808 Upholstery & Interior Cleaning Sponge, R1841 Special Interior Cleaner 19L and R1815 A/C Vent Brush.
- Clean all windows on the inside using R1858 Glass Cleaning Microfibre Cloth and R1856 Glass Cleaner 19L.
- Clean all seats, seat belts and latches using R1808 Upholstery & Interior Cleaning Sponge, R1814 Multi-Purpose Upholstery Brush, and R1841 Special Interior Cleaner 19L.