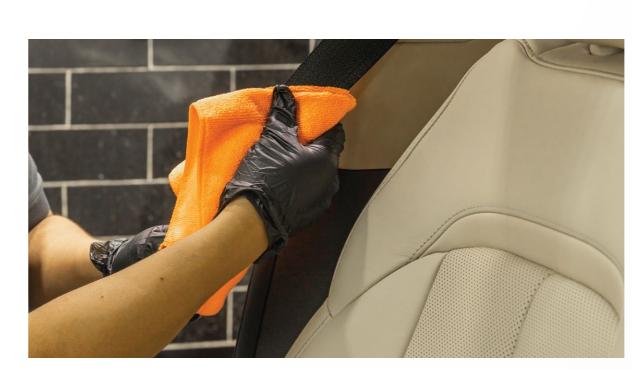

## INTERIOR VEHICLE CLEANING

- · Remove all lose mats from the vehicle.
- Vacuum all the carpets in the vehicle once done use compressed air to blow out any hard-to-reach areas.
- Use R1810 Heavy Duty Carpet Brush to remove remaining debris on the mats.
- Start by cleaning the roof lining, sun visors then move down to the A, B and C pillars using R1808 **Upholstery & Interior Cleaning Sponge, R1814** Multi-Purpose Upholstery Brush, and R1841 Special Interior Cleaner 19L.
- Clean the dashboard using R1845 Detailing Microfibre Orange Cloth, R1808 Upholstery & Interior Cleaning Sponge and R1841 Special Interior Cleaner 19L.
- Clean all door pads and pockets using R1817 5 X Pro Detailing Brushes, R1808 Upholstery & Interior Cleaning Sponge and R1841 Special Interior Cleaner 19L.
- Clean the center consul, ashtray, armrests, and air vents using R1817 5 X Pro Detailing Brushes, R1808 Upholstery & Interior Cleaning Sponge, R1841 Special Interior Cleaner 19L and R1815 A/C Vent Brush.
- Clean all windows on the inside using R1858 Glass Cleaning Microfibre Cloth and R1856 Glass Cleaner 19L.
- Clean all seats, seat belts and latches using R1808 Upholstery & Interior Cleaning Sponge, R1814 Multi-Purpose Upholstery Brush, and R1841 Special Interior Cleaner 19L.