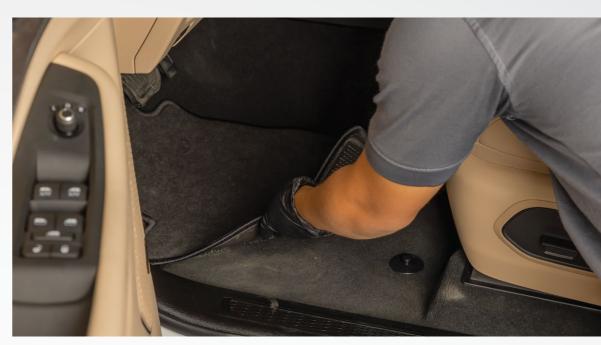

## INTERIOR VEHICLE CLEANING

- · Remove all lose mats from the vehicle.
- Vacuum all the carpets in the vehicle once done use compressed air to blow out any hard-to-reach areas.
- Use R1810 Heavy Duty Carpet Brush to remove remaining debris on the mats.
- Start by cleaning the roof lining, sun visors then move down to the A, B and C pillars using R1808 **Upholstery & Interior Cleaning Sponge, R1814** Multi-Purpose Upholstery Brush, and R1841 Special Interior Cleaner 19L.
- Clean the dashboard using R1845 Detailing Microfibre Orange Cloth, R1808 Upholstery & Interior Cleaning Sponge and R1841 Special Interior Cleaner 19L.
- Clean all door pads and pockets using R1817 5 X Pro Detailing Brushes, R1808 Upholstery & Interior Cleaning Sponge and R1841 Special Interior Cleaner 19L.
- Clean the center consul, ashtray, armrests, and air vents using R1817 5 X Pro Detailing Brushes, R1808 Upholstery & Interior Cleaning Sponge, R1841 Special Interior Cleaner 19L and R1815 A/C Vent Brush.
- Clean all windows on the inside using R1858 Glass Cleaning Microfibre Cloth and R1856 Glass Cleaner 19L.
- Clean all seats, seat belts and latches using R1808 Upholstery & Interior Cleaning Sponge, R1814 Multi-Purpose Upholstery Brush, and R1841 Special Interior Cleaner 19L.