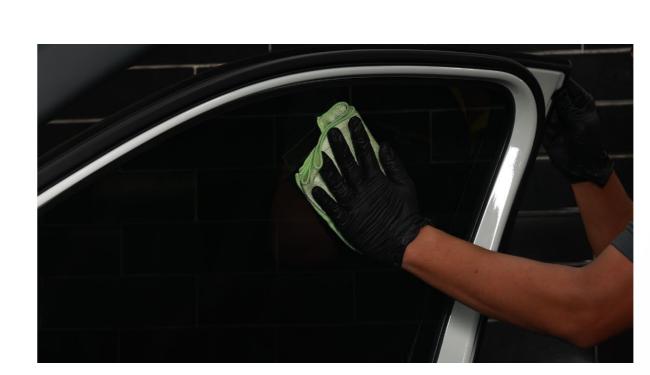

## INTERIOR VEHICLE CLEANING

- · Remove all lose mats from the vehicle.
- Vacuum all the carpets in the vehicle once done use compressed air to blow out any hard-to-reach areas.
- Use R1810 Heavy Duty Carpet Brush to remove remaining debris on the mats.
- Start by cleaning the roof lining, sun visors then move down to the A, B and C pillars using R1808 **Upholstery & Interior Cleaning Sponge, R1814** Multi-Purpose Upholstery Brush, and R1841 Special Interior Cleaner 19L.
- Clean the dashboard using R1845 Detailing Microfibre Orange Cloth, R1808 Upholstery & Interior Cleaning Sponge and R1841 Special Interior Cleaner 19L.
- Clean all door pads and pockets using R1817 5 X Pro Detailing Brushes, R1808 Upholstery & Interior Cleaning Sponge and R1841 Special Interior Cleaner 19L.
- Clean the center consul, ashtray, armrests, and air vents using R1817 5 X Pro Detailing Brushes, R1808 Upholstery & Interior Cleaning Sponge, R1841 Special Interior Cleaner 19L and R1815 A/C Vent Brush.
- Clean all windows on the inside using R1858 Glass Cleaning Microfibre Cloth and R1856 Glass Cleaner 19L.
- Clean all seats, seat belts and latches using R1808 Upholstery & Interior Cleaning Sponge, R1814 Multi-Purpose Upholstery Brush, and R1841 Special Interior Cleaner 19L.