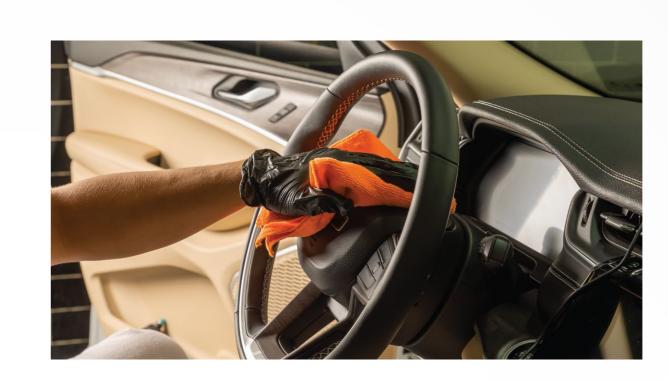

## INTERIOR VEHICLE CLEANING

- · Remove all lose mats from the vehicle.
- Vacuum all the carpets in the vehicle once done use compressed air to blow out any hard-to-reach areas.
- Use R1810 Heavy Duty Carpet Brush to remove remaining debris on the mats.
- Start by cleaning the roof lining, sun visors then move down to the A, B and C pillars using R1808 **Upholstery & Interior Cleaning Sponge, R1814** Multi-Purpose Upholstery Brush, and R1841 Special Interior Cleaner 19L.
- Clean the dashboard using R1845 Detailing Microfibre Orange Cloth, R1808 Upholstery & Interior Cleaning Sponge and R1841 Special Interior Cleaner 19L.
- Clean all door pads and pockets using R1817 5 X Pro Detailing Brushes, R1808 Upholstery & Interior Cleaning Sponge and R1841 Special Interior Cleaner 19L.
- Clean the center consul, ashtray, armrests, and air vents using R1817 5 X Pro Detailing Brushes, R1808 Upholstery & Interior Cleaning Sponge, R1841 Special Interior Cleaner 19L and R1815 A/C Vent Brush.
- Clean all windows on the inside using R1858 Glass Cleaning Microfibre Cloth and R1856 Glass Cleaner 19L.
- Clean all seats, seat belts and latches using R1808 Upholstery & Interior Cleaning Sponge, R1814 Multi-Purpose Upholstery Brush, and R1841 Special Interior Cleaner 19L.