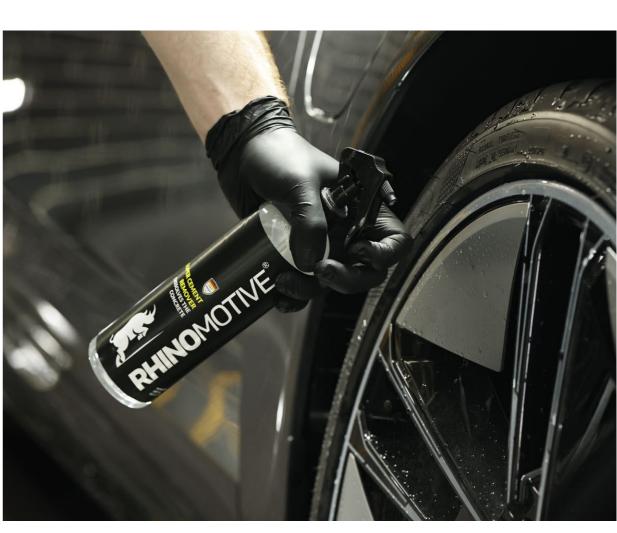

## Great usability

It eliminates all residues of cement, glue, grout, and varnish, without changing the color of joints and restoring the original appearance of the treated surfacestarnish the appearance of car seats, armrests, trim, and other interior components.