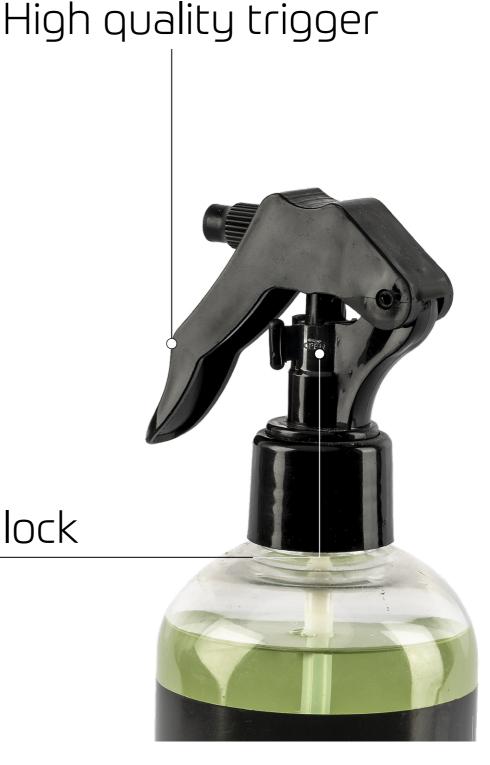

Easy to use formula

Colour: Light Green Scent: Pungent

Trigger lock

Efficient acidic cleaner and cement remover.

Water soluble and non-combustible