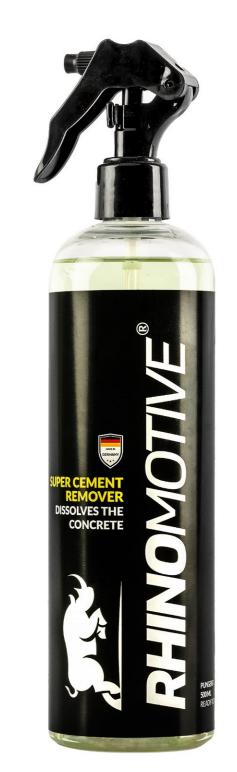

## Complete Automotive Solution

Rhinomotive is the only one-stop-shop in the market that covers the entire automotive aftermarket requirements.

Super Cement Remover 500ml

Eliminates all residues of glue and grout without changing the color

Easy to use formula

Colour: Light Green Scent: Pungent

Trigger lock

Efficient acidic cleaner and cement remover.

Water soluble and non-combustible