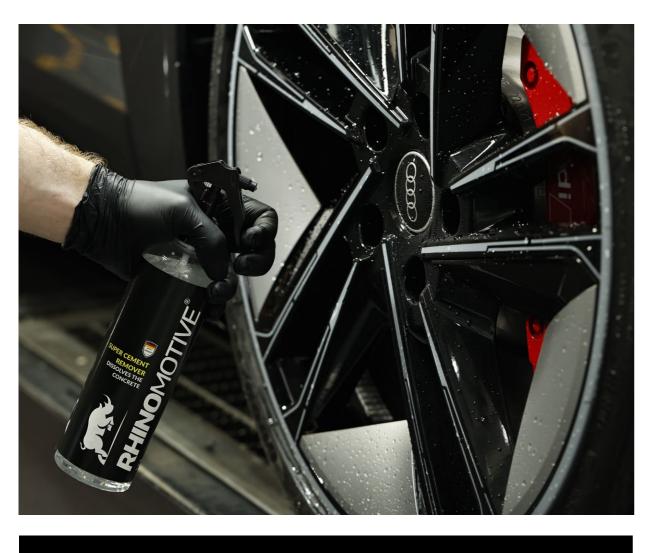

## Complete Automotive Solution

Rhinomotive is the only one-stop-shop in the market that covers the entire automotive aftermarket requirements.

Super Cement Remover 500ml

Eliminates all residues of glue and grout without changing the color

## Why it's better

Safe to use on aluminium, plastic, rubber, glass, and painted surfaces

It is also, highly effective in removing inorganic dirt and brick efflorescence.