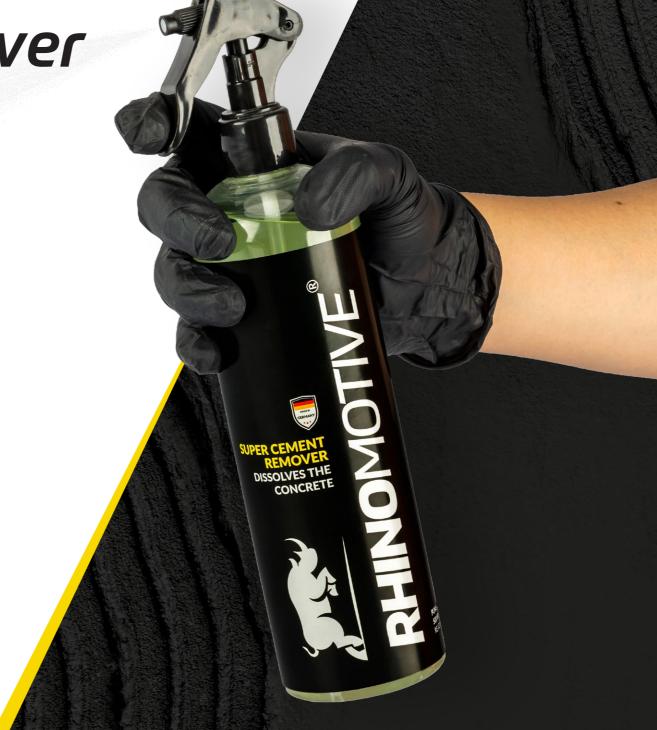

## Complete Automotive Solution

Rhinomotive is the only one-stop-shop in the market that covers the entire automotive aftermarket requirements.

Super Cement Remover 500ml

Eliminates all residues of glue and grout without changing the color

Easy to use formula

Colour: Light Green Scent: Pungent

Trigger lock

Efficient acidic cleaner and cement remover.

Water soluble and non-combustible