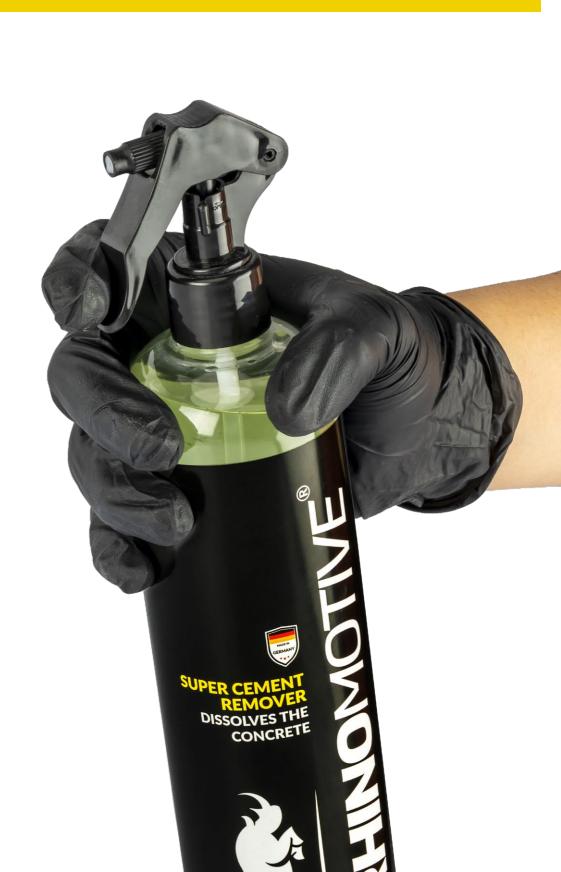

## Complete Automotive Solution

Rhinomotive is the only one-stop-shop in the market that covers the entire automotive aftermarket requirements.

Super Cement Remover 500ml

Eliminates all residues of glue and grout without changing the color

Easy to use formula

Colour: Light Green Scent: Pungent

Trigger lock

Efficient acidic cleaner and cement remover.

Water soluble and non-combustible