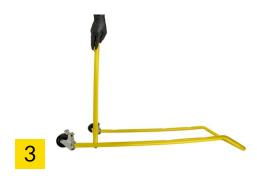

## **4. ASSEMBLY INSTRUCTIONS**

4.1. Insert the castor into the U Shape Bar

www.rhinomotive.com 3/5

4.2. Insert the caster into the Handlebar

4.3. Use Bolt (1) to attach the Handlebar onto the Horizontal Bar (9) with hooks on the lower side