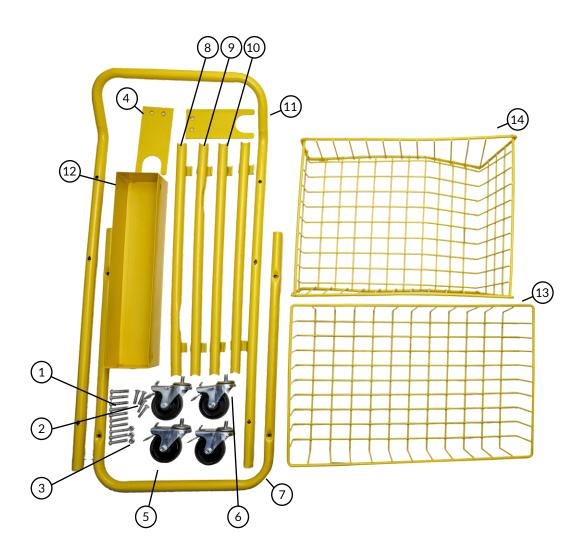

#### 3. PARTS LIST

| NO. | DESCRIPTION                  | QUANTITY |
|-----|------------------------------|----------|
| 1   | Bolt (m8x40)                 | 10       |
| 2   | Countersunk bolt (m8x40)     | 4        |
| 3   | Nut (m8)                     | 6        |
| 4   | Hanger for Polishing Machine | 2        |
| 5   | Wheel with Brake             | 2        |
| 6   | Wheel                        | 2        |
| 7   | Support Bar                  | 1        |
| 8   | Upper Left Bar               | 1        |
| 9   | Upper Right Bar              | 1        |
| 10  | Bottom Bar                   | 2        |
| 11  | Handlebar                    | 1        |
| 12  | Box Tray                     | 1        |
| 13  | Bottom Net Shelf             | 1        |
| 14  | Upper Net Shelf              | 1        |