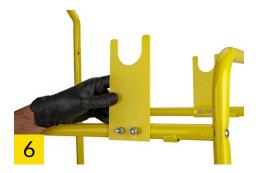

4.6. Use Parts (2) (3) (4) to install the holder for polishing machines

4.7. Install the Bottom Net Basket (13)

4.8. Install the Upper Net Basket (14)

4.9. Use Bolt (1) to install the Storage Box