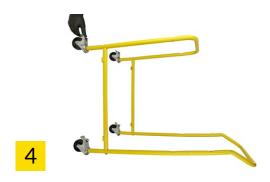

## **4. ASSEMBLY INSTRUCTIONS**

4.1. Insert the castor into the U Shape Bar

www.rhinomotive.com 3/5

4.2. Insert the caster into the Handlebar

4.3. Use Bolt (1) to attach the Handlebar onto the Horizontal Bar (9) with hooks on the lower side

4.4. Use Bolt (1) to attach the Handlebar onto the Horizontal Bar (9) with hooks on the lower side

4.5. Use Bolt (1) to attach the Handlebar onto the Horizontal Bar (9) with hooks on the lower side

4/5 www.rhinomotive.com