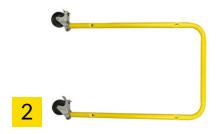

## **4. ASSEMBLY INSTRUCTIONS**

4.1. Insert the castor into the U Shape Bar

www.rhinomotive.com 3/5

4.2. Insert the caster into the Handlebar

4.3. Use Bolt (1) to attach the Handlebar onto the Horizontal Bar (9) with hooks on the lower side