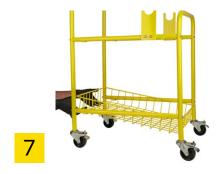

4.6. Use Parts (2) (3) (4) to install the holder for polishing machines

4.7. Install the Bottom Net Basket (13)

4.8. Install the Upper Net Basket (14)

4.9. Use Bolt (1) to install the Storage Box