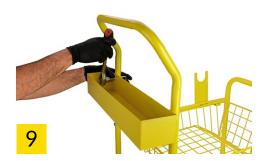

4.6. Use Parts (2) (3) (4) to install the holder for polishing machines

4.7. Install the Bottom Net Basket (13)

4.8. Install the Upper Net Basket (14)

4.9. Use Bolt (1) to install the Storage Box