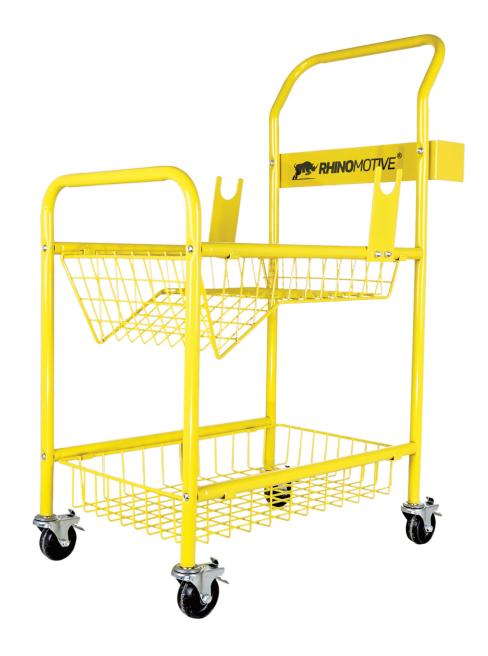

# DETAILING TROLLEY

PN: R1149

### 1. APLICATION/USE

Used in body shops, detailing centres, PDI, etc. to store and carry RHINOMOTIVE chemicals/polishes and for safe hanging of polishing machines.

#### 2. TECHNICAL SPECIFICATIONS

• Material: Steel

• Body frame: 25 mm x 1.2 mm

• Trolley Size: 78cm (L) x 45cm (W) x 110cm (H)