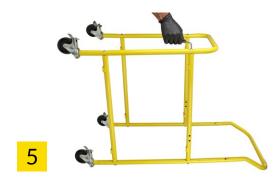

4.4. Use Bolt (1) to attach the Handlebar onto the Horizontal Bar (9) with hooks on the lower side

4.5. Use Bolt (1) to attach the Handlebar onto the Horizontal Bar (9) with hooks on the lower side

4/5 www.rhinomotive.com