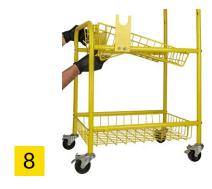

4.6. Use Parts (2) (3) (4) to install the holder for polishing machines

4.7. Install the Bottom Net Basket (13)

4.8. Install the Upper Net Basket (14)

4.9. Use Bolt (1) to install the Storage Box