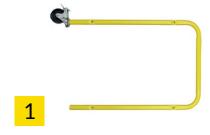

## **4. ASSEMBLY INSTRUCTIONS**

4.1. Insert the castor into the U Shape Bar

www.rhinomotive.com 3/5

4.2. Insert the caster into the Handlebar

4.3. Use Bolt (1) to attach the Handlebar onto the Horizontal Bar (9) with hooks on the lower side