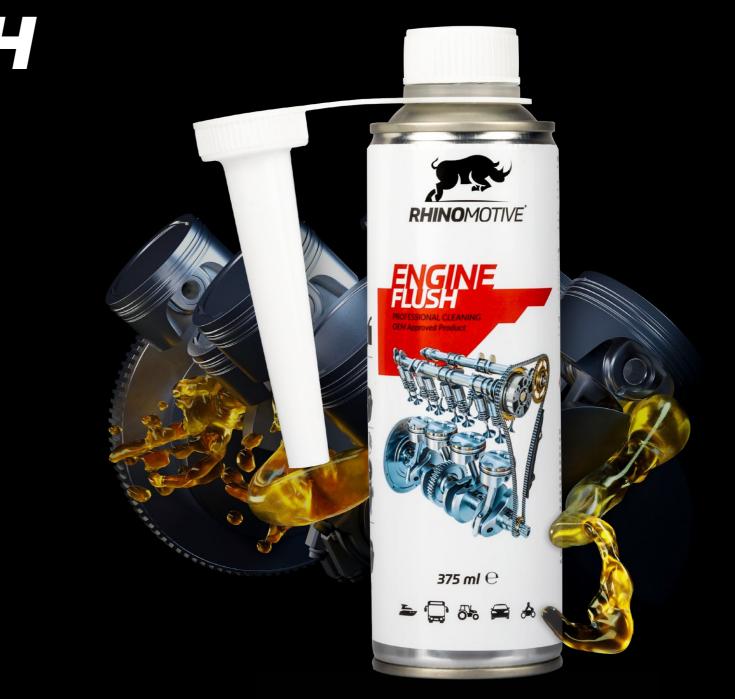

## ENGINE FLUSH

Effectively dissolves contamination from engine lubrication system and neutralises harmful engine acids

Suitable for petrol & diesel engines

Professional Cleaning OEM Approved Product

375 ml e

## Car Care Benefits

ReducesFuel Consumption

Won't damage engine seals and gaskets

Restores the standard performance across all cylinders

Applicable to all engine oil grades available in the market

Increase old engine oil lubricity up to 96% during application