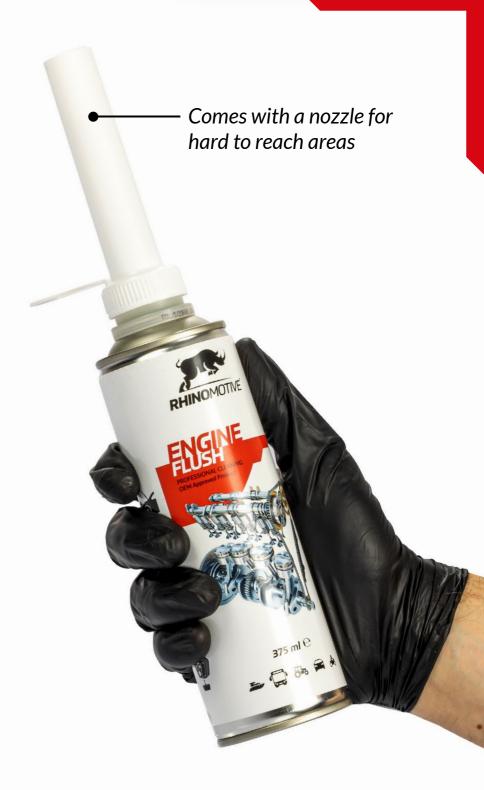

## ENGINE FLUSH

Effectively dissolves contamination from engine lubrication system and neutralises harmful engine acids

Suitable for petrol & diesel engines

Professional Cleaning OEM Approved Product

375 ml e