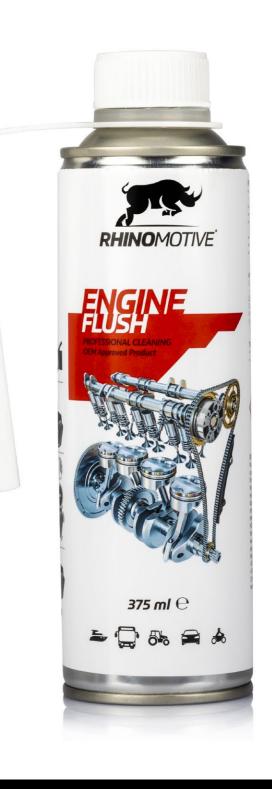

## ENGINE FLUSH

Effectively dissolves contamination from engine lubrication system and neutralises harmful engine acids

Suitable for petrol & diesel engines

Professional Cleaning OEM Approved Product

375 ml e