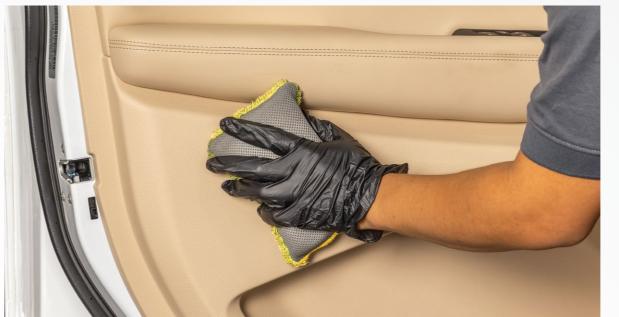

 Clean all door pads and pockets using R1817 5 X Pro Detailing Brushes, R1808 Upholstery & Interior Cleaning Sponge and R2210 Special Interior Cleaner 500ml.

 Clean the center consul, ashtray, armrests, and air vents using R1817 5 X Pro Detailing Brushes, R1808 Upholstery & Interior Cleaning Sponge, R2210 Special Interior Cleaner 500ml and R1815 A/C Vent Brush.