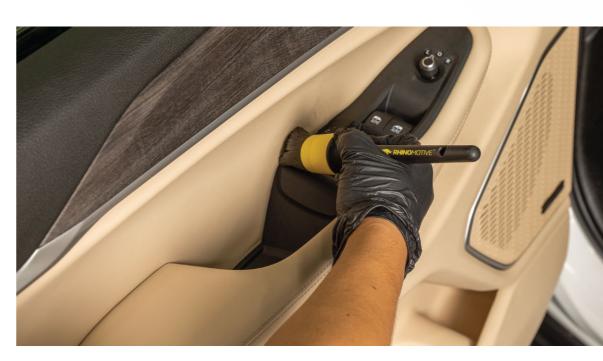

 Clean all door pads and pockets using R1817 5 X Pro Detailing Brushes, R1808 Upholstery & Interior Cleaning Sponge and R2210 Special Interior Cleaner 500ml.

 Clean the center consul, ashtray, armrests, and air vents using R1817 5 X Pro Detailing Brushes, R1808 Upholstery & Interior Cleaning Sponge, R2210 Special Interior Cleaner 500ml and R1815 A/C Vent Brush.