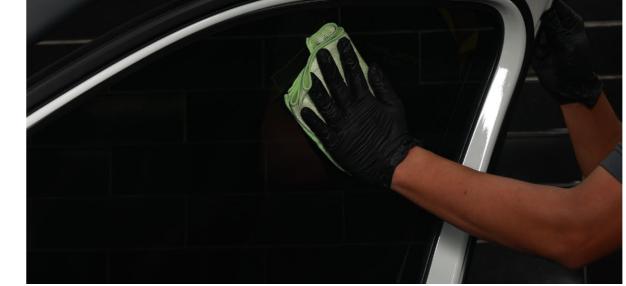

• Clean all windows on the inside using **R1858** Glass Cleaning Microfibre Cloth and R2202 Glass Cleaner 500ml.

R2210 Special Interior Cleaner 500ml

R1858 Glass Cleaning Microfibre

R2202 Glass Cleaner 500ml