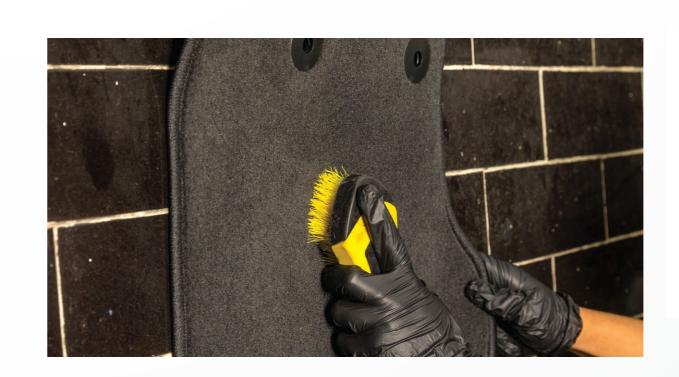

## INTERIOR VEHICLE CLEANING

- Remove all lose mats from the vehicle.
- Vacuum all the carpets in the vehicle once done use compressed air to blow out any hard-to-reach areas.
- Use R1810 Heavy Duty Carpet Brush to remove remaining debris on the mats.
- Start by cleaning the roof lining, sun visors then move down to the A, B and C pillars using R1808 **Upholstery & Interior Cleaning Sponge, R1814** Multi-Purpose Upholstery Brush, and R2210 **Special Interior Cleaner 500ml**.