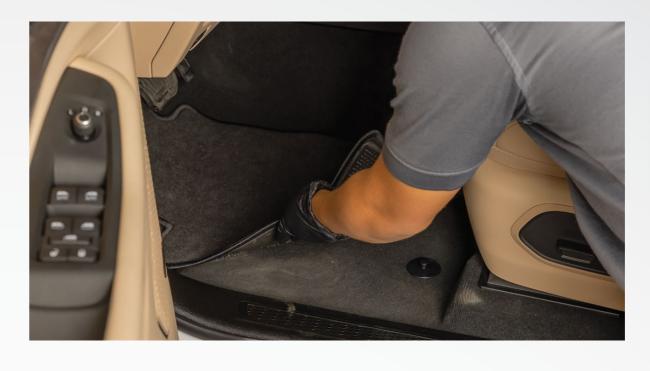

## INTERIOR VEHICLE CLEANING

- Remove all lose mats from the vehicle.
- Vacuum all the carpets in the vehicle once done use compressed air to blow out any hard-to-reach areas.
- Use R1810 Heavy Duty Carpet Brush to remove remaining debris on the mats.
- Start by cleaning the roof lining, sun visors then move down to the A, B and C pillars using R1808 **Upholstery & Interior Cleaning Sponge, R1814** Multi-Purpose Upholstery Brush, and R2210 **Special Interior Cleaner 500ml**.