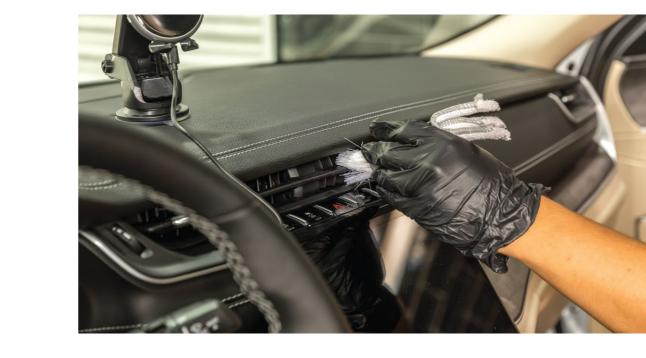

 Clean all door pads and pockets using R1817 5 X Pro Detailing Brushes, R1808 Upholstery & Interior Cleaning Sponge and R2210 Special Interior Cleaner 500ml.

 Clean the center consul, ashtray, armrests, and air vents using R1817 5 X Pro Detailing Brushes, R1808 Upholstery & Interior Cleaning Sponge, R2210 Special Interior Cleaner 500ml and R1815 A/C Vent Brush.